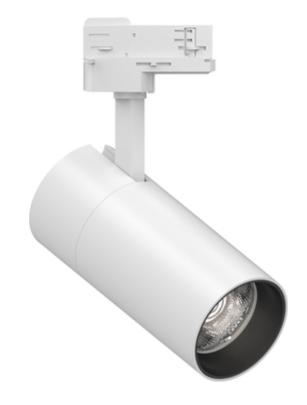

## PUM1-8303028D-WB

Tracklight round made of die-cast aluminium with white powdercoating finish (RAL 9016) and black reflector, LED 25W, measurement Ø90mm, tracklights length 200mm, luminaires weight is approximately 1140g, rotation 355° and pivot max. 90°, CCT 3000K with an LED Output of 3500lm, with DALI Dim Driver, decent color rendering at an index of CRI80, after a lifetime of 50000h min, 80% of the luminous flux with energy efficient CITIZEN LED Chips, 5 years warranty, beam characteristic with 30° beam angle, lighting perfectly suitable for reading, writing as well as computer and control work according to DIN EN 12464-1 (UGR<19), degree of housing protection according to DIN EN 60529 (IP20)