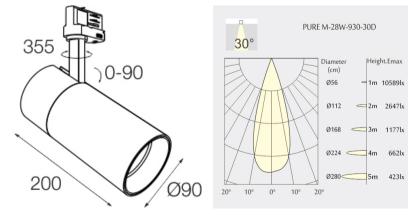

## PUM1-8303028D-WB

Tracklight round made of die-cast aluminium with white powdercoating finish (RAL 9016) and black reflector, LED 25W, measurement Ø90mm, tracklights length 200mm, luminaires weight is approximately 1140g, rotation 355° and pivot max. 90°, CCT 3000K with an LED Output of 3500lm, with DALI Dim Driver, decent color rendering at an index of CRI80, after a lifetime of 50000h min, 80% of the luminous flux with energy efficient CITIZEN LED Chips, 5 years warranty, beam characteristic with 30° beam angle, lighting perfectly suitable for reading, writing as well as computer and control work according to DIN EN 12464-1 (UGR<19), degree of housing protection according to DIN EN 60529 (IP20)

## Dimension

Light Temperature Colour/Finish
3000K powder-coated