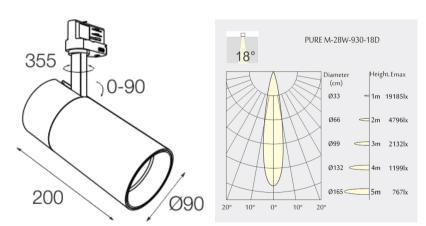

## PUM1-8401828D-BB

Tracklight round made of die-cast aluminium with black powdercoating finish (RAL 9005) and black reflector, LED 25W, measurement Ø90mm, tracklights length 200mm, luminaires weight is approximately 1140g, rotation 355° and pivot max. 90°, CCT 4000K with an LED Output of 3700lm, with DALI Dim Driver, decent color rendering at an index of CRI80, after a lifetime of 50000h min. 80% of the luminous flux with energy efficient CITIZEN LED Chips, 5 years warranty, beam characteristic with 18° beam angle, lighting perfectly suitable for reading, writing as well as computer and control work according to DIN EN 12464-1 (UGR<19), degree of housing protection according to DIN EN 60529 (IP20)

Instructions
Photometry

| Neko               | Neko                       |
|--------------------|----------------------------|
| Туре               | Electrical Characteristics |
| Tracklight         | IP 20<br>36V<br>28W W      |
| Material           | Photometric Data           |
| die-cast aluminium | Beam Angle: 18° W<br>80    |