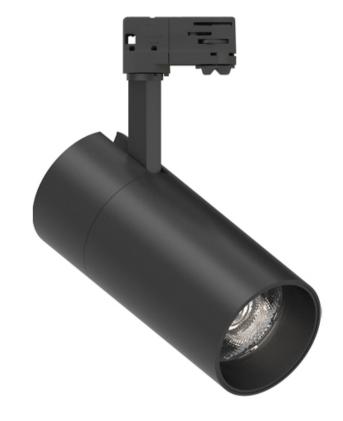

## PUM1-9271828F-BB

Tracklight round made of die-cast aluminium with black powdercoating finish (RAL 9005) and black reflector, LED 25W, measurement Ø90mm, tracklights length 200mm, luminaires weight is approximately 1140g, rotation 355° and pivot max. 90°, CCT 2700K with an LED Output of 3200lm, with ON-OFF Driver, high color rendering at an index of CRI90, after a lifetime of 50000h min. 80% of the luminous flux with energy efficient CITIZEN LED Chips, 5 years warranty, beam characteristic with 18° beam angle, lighting perfectly suitable for reading, writing as well as computer and control work according to DIN EN 12464-1 (UGR<19), degree of housing protection according to DIN EN 60529 (IP20)

| Brand              | Designer                   |
|--------------------|----------------------------|
| Neko               | Neko                       |
|                    |                            |
| Туре               | Electrical Characteristics |
| Tracklight         | IP 20<br>36V<br>28W W      |
|                    |                            |
| Material           | Photometric Data           |
| die-cast aluminium | Beam Angle: 18° W          |

## Dimension

Light Temperature Colour/Finish
2700K powder-coated

0-90

200