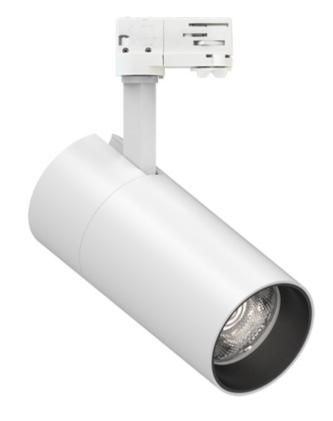

## PUM1-9271828F-WB

Tracklight round made of die-cast aluminium with white powdercoating finish (RAL 9016) and black reflector, LED 25W, measurement Ø90mm, tracklights length 200mm, luminaires weight is approximately 1140g, rotation 355° and pivot max. 90°, CCT 2700K with an LED Output of 3200lm, with ON-OFF Driver, high color rendering at an index of CRI90, after a lifetime of 50000h min. 80% of the luminous flux with energy efficient CITIZEN LED Chips, 5 years warranty, beam characteristic with 18° beam angle, lighting perfectly suitable for reading, writing as well as computer and control work according to DIN EN 12464-1 (UGR<19), degree of housing protection according to DIN EN 60529 (IP20)

# BrandDesignerNekoNekoTypeElectrical CharacteristicsTracklightIP 20<br/>36V<br/>28W W

| Material           | Photometric Data        |
|--------------------|-------------------------|
| die-cast aluminium | Beam Angle: 18° W<br>90 |