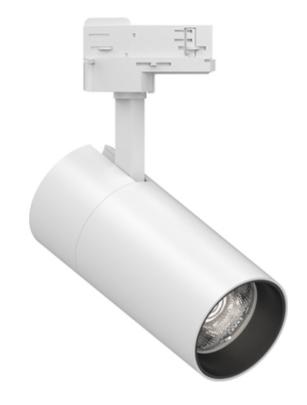

## PUM1-9273028D-WB

Tracklight round made of die-cast aluminium with white powdercoating finish (RAL 9016) and black reflector, LED 25W, measurement Ø90mm, tracklights length 200mm, luminaires weight is approximately 1140g, rotation 355° and pivot max. 90°, CCT 2700K with an LED Output of 3200lm, with DALI Dim Driver, high color rendering at an index of CRI90, after a lifetime of 50000h min. 80% of the luminous flux with energy efficient CITIZEN LED Chips, 5 years warranty, beam characteristic with 30° beam angle, lighting perfectly suitable for reading, writing as well as computer and control work according to DIN EN 12464-1 (UGR<19), degree of housing protection according to DIN EN 60529 (IP20)