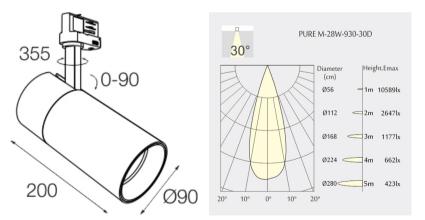

## PUM1-9273028D-WB

Tracklight round made of die-cast aluminium with white powdercoating finish (RAL 9016) and black reflector, LED 25W, measurement Ø90mm, tracklights length 200mm, luminaires weight is approximately 1140g, rotation 355° and pivot max. 90°, CCT 2700K with an LED Output of 3200lm, with DALI Dim Driver, high color rendering at an index of CRI90, after a lifetime of 50000h min. 80% of the luminous flux with energy efficient CITIZEN LED Chips, 5 years warranty, beam characteristic with 30° beam angle, lighting perfectly suitable for reading, writing as well as computer and control work according to DIN EN 12464-1 (UGR<19), degree of housing protection according to DIN EN 60529 (IP20)

Photometric Data

Beam Angle: 30° W