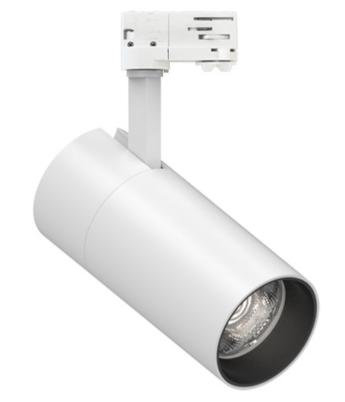

## PUM1-9273028F-WB

Tracklight round made of die-cast aluminium with white powdercoating finish (RAL 9016) and black reflector, LED 25W, measurement Ø90mm, tracklights length 200mm, luminaires weight is approximately 1140g, rotation 355° and pivot max. 90°, CCT 2700K with an LED Output of 3200lm, with ON-OFF Driver, high color rendering at an index of CRI90, after a lifetime of 50000h min. 80% of the luminous flux with energy efficient CITIZEN LED Chips, 5 years warranty, beam characteristic with 30° beam angle, lighting perfectly suitable for reading, writing as well as computer and control work according to DIN EN 12464-1 (UGR<19), degree of housing protection according to DIN EN 60529 (IP20)