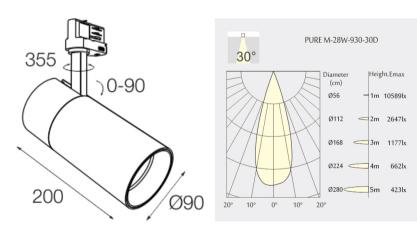

## PUM1-9273028F-WB

Tracklight round made of die-cast aluminium with white powdercoating finish (RAL 9016) and black reflector, LED 25W, measurement Ø90mm, tracklights length 200mm, luminaires weight is approximately 1140g, rotation 355° and pivot max. 90°, CCT 2700K with an LED Output of 3200lm, with ON-OFF Driver, high color rendering at an index of CRI90, after a lifetime of 50000h min. 80% of the luminous flux with energy efficient CITIZEN LED Chips, 5 years warranty, beam characteristic with 30° beam angle, lighting perfectly suitable for reading, writing as well as computer and control work according to DIN EN 12464-1 (UGR<19), degree of housing protection according to DIN EN 60529 (IP20)

Instructions
Photometry

| Brand              | Designer                          |
|--------------------|-----------------------------------|
| Neko               | Neko                              |
|                    |                                   |
| Туре               | <b>Electrical Characteristics</b> |
| Tracklight         | IP 20<br>36V<br>28W W             |
| Material           | Photometric Data                  |
| die-cast aluminium | Beam Angle: 30° W<br>90           |
|                    |                                   |

Dimension

Light Temperature Color 2700K power

Colour/Finish

powder-coated