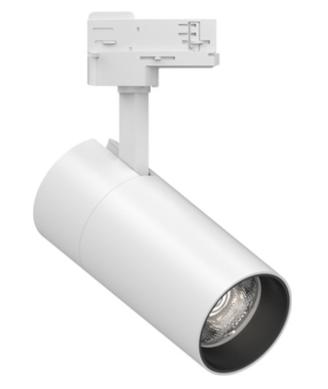

## PUM1-9301828D-WB

Tracklight round made of die-cast aluminium with white powdercoating finish (RAL 9016) and black reflector, LED 25W, measurement Ø90mm, tracklights length 200mm, luminaires weight is approximately 1140g, rotation 355° and pivot max. 90°, CCT 3000K with an LED Output of 3400lm, with DALI Dim Driver, high color rendering at an index of CRI90, after a lifetime of 50000h min. 80% of the luminous flux with energy efficient CITIZEN LED Chips, 5 years warranty, beam characteristic with 18° beam angle, lighting perfectly suitable for reading, writing as well as computer and control work according to DIN EN 12464-1 (UGR<19), degree of housing protection according to DIN EN 60529 (IP20)