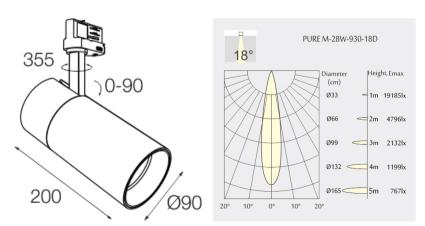

## PUM1-9301828D-WB

Tracklight round made of die-cast aluminium with white powdercoating finish (RAL 9016) and black reflector, LED 25W, measurement Ø90mm, tracklights length 200mm, luminaires weight is approximately 1140g, rotation 355° and pivot max. 90°, CCT 3000K with an LED Output of 3400lm, with DALI Dim Driver, high color rendering at an index of CRI90, after a lifetime of 50000h min. 80% of the luminous flux with energy efficient CITIZEN LED Chips, 5 years warranty, beam characteristic with 18° beam angle, lighting perfectly suitable for reading, writing as well as computer and control work according to DIN EN 12464-1 (UGR<19), degree of housing protection according to DIN EN 60529 (IP20)

Instructions
Photometry

| Brand              | Designer                   |
|--------------------|----------------------------|
| Neko               | Neko                       |
|                    |                            |
| Туре               | Electrical Characteristics |
| Tracklight         | IP 20<br>36V<br>28W W      |
| Material           | Photometric Data           |
| die-cast aluminium | Beam Angle: 18° W<br>90    |

Dimension

Light Temperature Co 3000K po

Colour/Finish

powder-coated