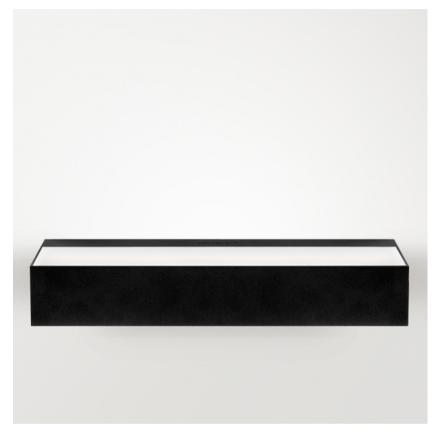

# REC DOUBLE ENGINE 2700K NT

Rec is a LED appliance that is especially ideal to carry out indirect lighting functions. This is a luminary that perfectly fits into projects that prioritise the comfort given by indirect lighting but also require a high volume of light. Formally, Rec is expressed in a slender cuboid with pure lines and a minimalist design.

#### Dimension

408x145x64 mm Gross Weight: 2220

## Colour/Finish

2700k

Textured black