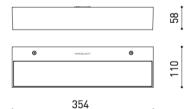

INE 2700K NT

Rec is a LED appliance that is especially ideal to carry out indirect lighting functions. This is a luminary that perfectly fits into projects that prioritise the comfort given by indirect lighting but also require a high volume of light. Formally, Rec is expressed in a slender cuboid with pure lines and a minimalist design.

## Downloads

- CAD
- ▶ Instructions
- Photometry

### Brand

# Designer

Arkoslight

Rubén Saldaña

### Type

### **Electrical Characteristics**

Wall

IP 20 220V/240V 50/60 Hz

L80B10 (Tc=85°C) >60.000h

MacAdam Step 2

No Dim 2 X 14,7 W

#### Material

# Aluminium,Polymethyl

Methacrylate 9005

## Photometric Data

Efficiency: 76% CRI>90

#### Dimension

408x145x64 mm Gross Weight: 2220

# Light Temperature

## Colour/Finish

2700k

Textured black