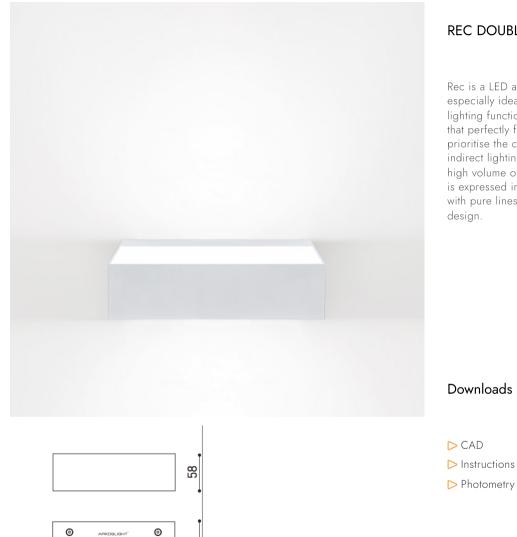

| REC DOUBLE | MINI    | 2700K WT  |
|------------|---------|-----------|
| KEC DOODLE | 1.11.41 | 27001 111 |

Rec is a LED appliance that is especially ideal to carry out indirect lighting functions. This is a luminary that perfectly fits into projects that prioritise the comfort given by indirect lighting but also require a high volume of light. Formally, Rec is expressed in a slender cuboid with pure lines and a minimalist design.

| Brand                                | Designer                                                                                             |
|--------------------------------------|------------------------------------------------------------------------------------------------------|
|                                      | ·                                                                                                    |
| Arkoslight                           | Rubén Saldaña                                                                                        |
|                                      |                                                                                                      |
| Туре                                 | Electrical Characteristics                                                                           |
| Wall                                 | IP 20<br>220V/240V<br>50/60 Hz<br>L80B10 (Tc=80°C)<br>>60.000h<br>MacAdam Step 2<br>No Dim<br>16,5 W |
| Material                             | Photometric Data                                                                                     |
| Aluminium,Polymethyl<br>Methacrylate | Efficiency: 72%<br>CRI>90                                                                            |

## Dimension

2700k

9016

230x145x64 mm Gross Weight: 1210