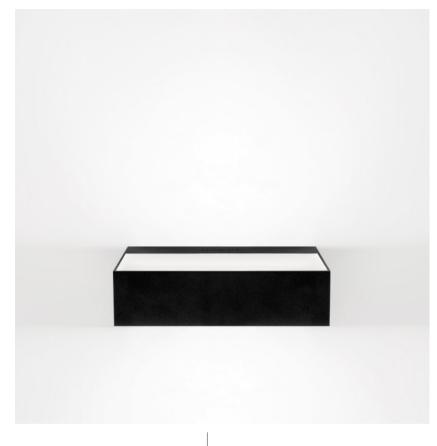

#### REC DOUBLE MINI 3000K NT

Rec is a LED appliance that is especially ideal to carry out indirect lighting functions. This is a luminary that perfectly fits into projects that prioritise the comfort given by indirect lighting but also require a high volume of light. Formally, Rec is expressed in a slender cuboid with pure lines and a minimalist design.

#### Dimension

Type

Wall

230x145x64 mm Gross Weight: 1210

# Light Temperature Colour/Finish 3000k Textured black