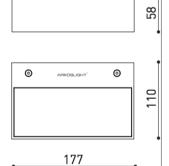

#### REC DOUBLE MINI 3000K NT

Rec is a LED appliance that is especially ideal to carry out indirect lighting functions. This is a luminary that perfectly fits into projects that prioritise the comfort given by indirect lighting but also require a high volume of light. Formally, Rec is expressed in a slender cuboid with pure lines and a minimalist design.

#### Downloads

- CAD
- ▶ Instructions
- Photometry

# Brand Designer Arkoslight Rubén Saldaña

### Electrical Characteristics

IP 20 220V/240V 50/60 Hz L80B10 (Tc=80°C) >60.000h MacAdam Step 2 No Dim 16,5 W

#### Material Photometric Data

Aluminium,Polymethyl Methacrylate 9005

### Efficiency: 72% CRI>90

#### Dimension

Type

Wall

230x145x64 mm Gross Weight: 1210

# Light Temperature Colour/Finish 3000k Textured black