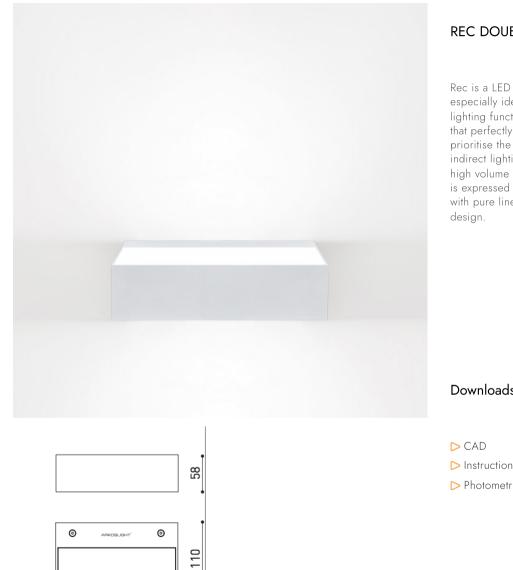

| JBLE MINI 4000K WT                                                                                                                                                                                                                                 | Brand                                        | Designer                                                                                             |
|----------------------------------------------------------------------------------------------------------------------------------------------------------------------------------------------------------------------------------------------------|----------------------------------------------|------------------------------------------------------------------------------------------------------|
|                                                                                                                                                                                                                                                    | Arkoslight                                   | Rubén Saldaña                                                                                        |
| D appliance that is<br>ideal to carry out indirect<br>actions. This is a luminary<br>tly fits into projects that<br>ne comfort given by<br>hting but also require a<br>e of light. Formally, Rec<br>d in a slender cuboid<br>ines and a minimalist | Туре                                         | Electrical Characteristics                                                                           |
|                                                                                                                                                                                                                                                    | Wall                                         | IP 20<br>220V/240V<br>50/60 Hz<br>L80B10 (Tc=80°C)<br>>60.000h<br>MacAdam Step 2<br>No Dim<br>16,5 W |
|                                                                                                                                                                                                                                                    | Material                                     | Photometric Data                                                                                     |
|                                                                                                                                                                                                                                                    | Aluminium,Polymethyl<br>Methacrylate<br>9016 | Efficiency: 72%<br>CRI>90                                                                            |
| ds                                                                                                                                                                                                                                                 | Dimension                                    |                                                                                                      |
|                                                                                                                                                                                                                                                    | 230x145x64 mm<br>Gross Weight: 1210          |                                                                                                      |
| ons                                                                                                                                                                                                                                                | 1:-ba Tenne anatura                          | Calaur /Finiah                                                                                       |
| etry                                                                                                                                                                                                                                               | Light Temperature                            | Colour/Finish                                                                                        |
|                                                                                                                                                                                                                                                    | 4000k                                        | Textured white                                                                                       |
|                                                                                                                                                                                                                                                    |                                              | $\frown$                                                                                             |