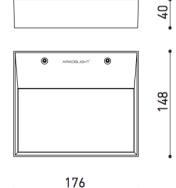

REC MINI DIM DALI 3000K NT

Rec is a LED appliance that is especially ideal to carry out indirect lighting functions. This is a luminary that perfectly fits into projects that prioritise the comfort given by indirect lighting but also require a high volume of light. Formally, Rec is expressed in a slender cuboid with pure lines and a minimalist design.

# Downloads

- CAD
- ▶ Instructions
- Photometry

#### Brand

# Designer

Arkoslight

Rubén Saldaña

### Type

## **Electrical Characteristics**

Wall

IP 20 220V/240V 50/60 Hz

L80B10 (Tc=80°C) >60.000h

MacAdam Step 2

DALI 20 W

#### Material

## Photometric Data

Aluminium, Polymethyl Methacrylate 9005 Efficiency: 75% CRI>90

## Dimension

232x190x48 mm Gross Weight: 975

# Light Temperature

## Colour/Finish

3000k

Textured black