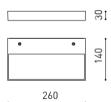

| REC SLIM 4570010 WT                                                                                                                                                                                                                                                                                                                    | Brand                                | Designer                                                                                    |
|----------------------------------------------------------------------------------------------------------------------------------------------------------------------------------------------------------------------------------------------------------------------------------------------------------------------------------------|--------------------------------------|---------------------------------------------------------------------------------------------|
|                                                                                                                                                                                                                                                                                                                                        | Arkoslight                           | Arkoslight                                                                                  |
| Rec is a LED appliance that is especially ideal to carry out indirect lighting functions. This is a luminary that perfectly fits into projects that prioritise the comfort given by indirect lighting but also require a high volume of light. Formally, Rec is expressed in a slender cuboid with pure lines and a minimalist design. | Type<br>Wall                         | Electrical Characteristics  220V/240V  50/60 Hz  L80B10 (Tc=80°C)  >60.000h  MacAdam Step 2 |
|                                                                                                                                                                                                                                                                                                                                        | Material                             | Photometric Data                                                                            |
|                                                                                                                                                                                                                                                                                                                                        | Aluminium,Polymethyl<br>Methacrylate | CRI>90                                                                                      |
| Downloads                                                                                                                                                                                                                                                                                                                              | Dimension                            |                                                                                             |
|                                                                                                                                                                                                                                                                                                                                        | 320x183x37 mm                        |                                                                                             |
|                                                                                                                                                                                                                                                                                                                                        | Light Temperature                    | Colour/Finish                                                                               |
|                                                                                                                                                                                                                                                                                                                                        | IP 20                                | Textured white                                                                              |
|                                                                                                                                                                                                                                                                                                                                        |                                      |                                                                                             |