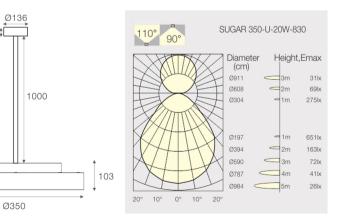

#### Dimension

#### Photometric Data

die-cast-aluminium

Beam Angle: 10° W

80