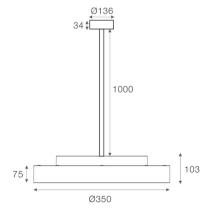

## SAPR-8279012P-BB-U

Round Rod Pendant luminaire with uplight made of die-cast-aluminium with black powder-coating finish (RAL 9005) and black decoration ring, Phase Dim Driver, LED 12W+8W, measurement Ø350mm, luminaires weight is approximately 3950g, CCT 2700K with an LED Output of 1800lm / 900lm, decent color rendering at an index of CRI80, after a lifetime of 50000h min, 80% of the luminous flux with energy efficient OSRAM LED Chips, 5 years warranty, wide beam characteristic with 90° / 110° beam angle, lighting perfectly suitable for reading, writing as well as computer and control work according to DIN EN 12464-1 (UGR<19), degree of housing protection according to DIN EN 60529 (IP40)