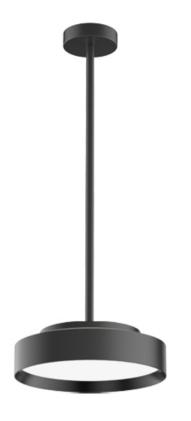

## SAPR-8279012P-BB-U

Round Rod Pendant luminaire with uplight made of die-cast-aluminium with black powder-coating finish (RAL 9005) and black decoration ring, Phase Dim Driver, LED 12W+8W, measurement Ø350mm, luminaires weight is approximately 3950g, CCT 2700K with an LED Output of 1800lm / 900lm, decent color rendering at an index of CRI80, after a lifetime of 50000h min, 80% of the luminous flux with energy efficient OSRAM LED Chips, 5 years warranty, wide beam characteristic with 90° / 110° beam angle, lighting perfectly suitable for reading, writing as well as computer and control work according to DIN EN 12464-1 (UGR<19), degree of housing protection according to DIN EN 60529 (IP40)

## Dimension

Light Temperature Colour/Finish
2700K black