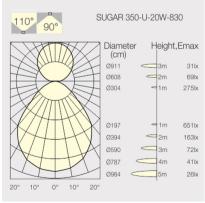

0000h min, 80% of the luminous flux with energy efficient OSRAM LED Chips, 5 years warranty, wide beam characteristic with 90° / 110° beam angle, lighting perfectly suitable for reading, writing as well as computer and control work according to DIN EN 12464-1 (UGR<19), degree of housing protection according to DIN EN 60529 (IP40)

| Brand         | Designer                      |
|---------------|-------------------------------|
| Neko          | Neko                          |
|               |                               |
| Туре          | Electrical Characteristics    |
| Pendant Light | IP 40<br>36V/33V<br>14W/10W W |

MaterialPhotometric Datadie-cast-aluminiumBeam Angle: 10° W

## Downloads

▶ Instructions

▶ Photometry

## Dimension

Light Temperature Colour/Finish
2700K black