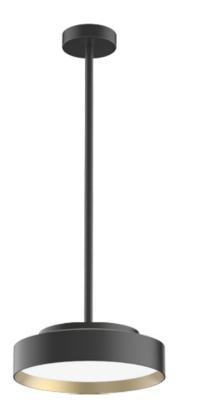

## SAPR-8409012F-BG

Round Rod Pendant luminaire made of die-cast-aluminium with black powder-coating finish (RAL 9005) and gold decoration ring, ON-OFF Driver, LED 12W, measurement Ø350mm, luminaires weight is approximately 3350g, CCT 4000K with an LED Output of 2000lm, decent color rendering at an index of CRI80, after a lifetime of 50000h min. 80% of the luminous flux with energy efficient OSRAM LED Chips, 5 years warranty, wide beam characteristic with 90° beam angle, lighting perfectly suitable for reading, writing as well as computer and control work according to DIN EN 12464-1 (UGR<19), degree of housing protection according to DIN EN 60529 (IP40)

## Dimension

Light Temperature Colour/Finish
4000K black

Ø350