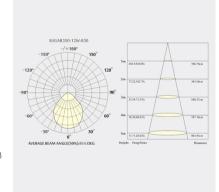

## SAPR-8409012F-BG

Round Rod Pendant luminaire made of die-cast-aluminium with black powder-coating finish (RAL 9005) and gold decoration ring, ON-OFF Driver, LED 12W, measurement Ø350mm, luminaires weight is approximately 3350g, CCT 4000K with an LED Output of 2000lm, decent color rendering at an index of CRI80, after a lifetime of 50000h min. 80% of the luminous flux with energy efficient OSRAM LED Chips, 5 years warranty, wide beam characteristic with 90° beam angle, lighting perfectly suitable for reading, writing as well as computer and control work according to DIN EN 12464-1 (UGR<19), degree of housing protection according to DIN EN 60529 (IP40)

| Brand | Designer                   |
|-------|----------------------------|
| Neko  | Neko                       |
| Туре  | Electrical Characteristics |

Pendant Light IP 40 36V 14W W

MaterialPhotometric Datadie-cast-aluminiumBeam Angle: 90° W

## Downloads

▶ Instructions

Photometry