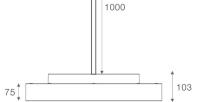

## SAPR-8409012F-BG

Round Rod Pendant luminaire made of die-cast-aluminium with black powder-coating finish (RAL 9005) and gold decoration ring, ON-OFF Driver, LED 12W, measurement Ø350mm, luminaires weight is approximately 3350g, CCT 4000K with an LED Output of 2000lm, decent color rendering at an index of CRI80, after a lifetime of 50000h min. 80% of the luminous flux with energy efficient OSRAM LED Chips, 5 years warranty, wide beam characteristic with 90° beam angle, lighting perfectly suitable for reading, writing as well as computer and control work according to DIN EN 12464-1 (UGR<19), degree of housing protection according to DIN EN 60529 (IP40)

## Dimension

Light Temperature Colour/Finish
4000K black

Ø350