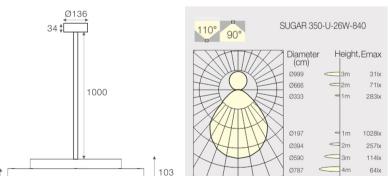

## SAPR-8409018D-BG-U

Round Rod Pendant luminaire with uplight made of die-cast-aluminium with black powder-coating finish (RAL 9005) and gold decoration ring, DALI Dim Driver, LED 18W+8W, measurement Ø350mm, luminaires weight is approximately 3950g, CCT 4000K with an LED Output of 2800lm / 1050lm, decent color rendering at an index of CRI80, after a lifetime of 50000h min. 80% of the luminous flux with energy efficient OSRAM LED Chips, 5 years warranty, wide beam characteristic with 90° / 110° beam angle, lighting perfectly suitable for reading, writing as well as computer and control work according to DIN EN 12464-1 (UGR<19), degree of housing protection according to DIN EN 60529 (IP40)

Beam Angle: 10° W

10° 0° 10° 20°