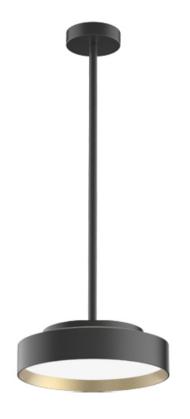

## SAPR-8409018D-BG-U

Round Rod Pendant luminaire with uplight made of die-cast-aluminium with black powder-coating finish (RAL 9005) and gold decoration ring, DALI Dim Driver, LED 18W+8W, measurement Ø350mm, luminaires weight is approximately 3950g, CCT 4000K with an LED Output of 2800lm / 1050lm, decent color rendering at an index of CRI80, after a lifetime of 50000h min. 80% of the luminous flux with energy efficient OSRAM LED Chips, 5 years warranty, wide beam characteristic with 90° / 110° beam angle, lighting perfectly suitable for reading, writing as well as computer and control work according to DIN EN 12464-1 (UGR<19), degree of housing protection according to DIN EN 60529 (IP40)

## Downloads

▶ Instructions▶ Photometry

Dimension

die-cast-aluminium

Light Temperature Colour/Finish
4000K black

Ø350