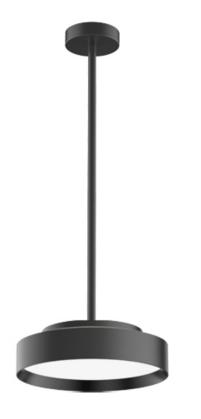

## SAPR-9279012F-BB

Round Rod Pendant luminaire made of die-cast-aluminium with black powder-coating finish (RAL 9005) and black decoration ring, ON-OFF Driver, LED 12W, measurement Ø350mm, luminaires weight is approximately 3350g, CCT 2700K with an LED Output of 1600lm, high color rendering at an index of CRI90, after a lifetime of 50000h min. 80% of the luminous flux with energy efficient OSRAM LED Chips, 5 years warranty, wide beam characteristic with 90° beam angle, lighting perfectly suitable for reading, writing as well as computer and control work according to DIN EN 12464-1 (UGR<19), degree of housing protection according to DIN EN 60529 (IP40)

## Dimension

Light Temperature Colour/Finish
2700K black

Ø350

1000