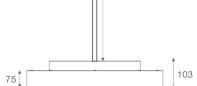

after a lifetime of 50000h min. 80% of the luminous flux with energy efficient OSRAM LED Chips, 5 years warranty, wide beam characteristic with 90° beam angle, lighting perfectly suitable for reading, writing as well as computer and control work according to DIN EN 12464-1 (UGR<19), degree of housing protection according to DIN EN 60529 (IP40)

| Brand         | Designer                   |
|---------------|----------------------------|
| Neko          | Neko                       |
|               |                            |
| Туре          | Electrical Characteristics |
| Pendant Light | IP 40<br>36V<br>14W W      |

## MaterialPhotometric Datadie-cast-aluminiumBeam Angle: 90° W

## Downloads

▶ Instructions

▶ Photometry

## Dimension

Light Temperature Colour/Finish
2700K black





Ø350

1000