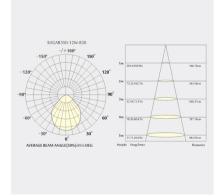

ime of 50000h min. 80% of the luminous flux with energy efficient OSRAM LED Chips, 5 years warranty, wide beam characteristic with 90° beam angle, lighting perfectly suitable for reading, writing as well as computer and control work according to DIN EN 12464-1 (UGR<19), degree of housing protection according to DIN EN 60529 (IP40)

| Brand         | Designer                   |
|---------------|----------------------------|
| Neko          | Neko                       |
|               |                            |
| Туре          | Electrical Characteristics |
| Pendant Light | IP 40<br>36V<br>14W W      |

## MaterialPhotometric Datadie-cast-aluminiumBeam Angle: 90° W

## Downloads

▶ Instructions

▶ Photometry

## Dimension

Light Temperature Colour/Finish
2700K black





Ø350

1000