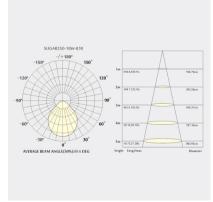

#### Photometric Data

die-cast-aluminium

Beam Angle: 90° W

9

# SAPR-9279018D-WG

Round Rod Pendant luminaire made of die-cast-aluminium with white powder-coating finish (RAL 9016) and gold decoration ring, DALI Dim Driver, LED 18W, measurement Ø350mm, luminaires weight is approximately 3350g, CCT 2700K with an LED Output of 2100lm, high color rendering at an index of CRI90, after a lifetime of 50000h min. 80% of the luminous flux with energy efficient OSRAM LED Chips, 5 years warranty, wide beam characteristic with 90° beam angle, lighting perfectly suitable for reading, writing as well as computer and control work according to DIN EN 12464-1 (UGR<19), degree of housing protection according to DIN EN 60529 (IP40)