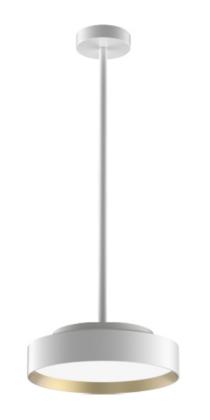

# SAPR-9279018D-WG

Round Rod Pendant luminaire made of die-cast-aluminium with white powder-coating finish (RAL 9016) and gold decoration ring, DALI Dim Driver, LED 18W, measurement Ø350mm, luminaires weight is approximately 3350g, CCT 2700K with an LED Output of 2100lm, high color rendering at an index of CRI90, after a lifetime of 50000h min. 80% of the luminous flux with energy efficient OSRAM LED Chips, 5 years warranty, wide beam characteristic with 90° beam angle, lighting perfectly suitable for reading, writing as well as computer and control work according to DIN EN 12464-1 (UGR<19), degree of housing protection according to DIN EN 60529 (IP40)

## Colour/Finish

2700K

white

Ø350