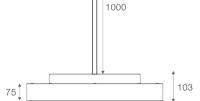

### Dimension

# SAPR-9279018D-WG

Round Rod Pendant luminaire made of die-cast-aluminium with white powder-coating finish (RAL 9016) and gold decoration ring, DALI Dim Driver, LED 18W, measurement Ø350mm, luminaires weight is approximately 3350g, CCT 2700K with an LED Output of 2100lm, high color rendering at an index of CRI90, after a lifetime of 50000h min. 80% of the luminous flux with energy efficient OSRAM LED Chips, 5 years warranty, wide beam characteristic with 90° beam angle, lighting perfectly suitable for reading, writing as well as computer and control work according to DIN EN 12464-1 (UGR<19), degree of housing protection according to DIN EN 60529 (IP40)