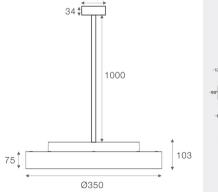

## SAPR-9309018F-WW

Round Rod Pendant luminaire made of die-cast-aluminium with white powder-coating finish (RAL 9016) and white decoration ring, ON-OFF Driver, LED 18W, measurement Ø350mm, luminaires weight is approximately 3350g, CCT 3000K with an LED Output of 2300lm, high color rendering at an index of CRI90, after a lifetime of 50000h min. 80% of the luminous flux with energy efficient OSRAM LED Chips, 5 years warranty, wide beam characteristic with 90° beam angle, lighting perfectly suitable for reading, writing as well as computer and control work according to DIN EN 12464-1 (UGR<19), degree of housing protection according to DIN EN 60529 (IP40)

## Dimension

Light Temperature Colour/Finish

3000K white