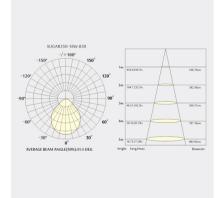

## SAPR-9309018F-WW

Round Rod Pendant luminaire made of die-cast-aluminium with white powder-coating finish (RAL 9016) and white decoration ring, ON-OFF Driver, LED 18W, measurement Ø350mm, luminaires weight is approximately 3350g, CCT 3000K with an LED Output of 2300lm, high color rendering at an index of CRI90, after a lifetime of 50000h min. 80% of the luminous flux with energy efficient OSRAM LED Chips, 5 years warranty, wide beam characteristic with 90° beam angle, lighting perfectly suitable for reading, writing as well as computer and control work according to DIN EN 12464-1 (UGR<19), degree of housing protection according to DIN EN 60529 (IP40)

| Brand | Designer                   |
|-------|----------------------------|
| Neko  | Neko                       |
| Туре  | Electrical Characteristics |

Pendant Light IP 40 36V 20W W

MaterialPhotometric Datadie-cast-aluminiumBeam Angle: 90° W

## Downloads

▶ Instructions

Photometry