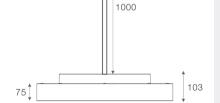

after a lifetime of 50000h min. 80% of the luminous flux with energy efficient OSRAM LED Chips, 5 years warranty, wide beam characteristic with 90° beam angle, lighting perfectly suitable for reading, writing as well as computer and control work according to DIN EN 12464-1 (UGR<19), degree of housing protection according to DIN EN 60529 (IP40)

| Brand         | Designer                   |
|---------------|----------------------------|
| Neko          | Neko                       |
|               |                            |
| Туре          | Electrical Characteristics |
| Pendant Light | IP 40                      |

## MaterialPhotometric Datadie-cast-aluminiumBeam Angle: 90° W

## Downloads

▶ Instructions

▶ Photometry

## Dimension

Light Temperature Colour/Finish
4000K black





Ø350