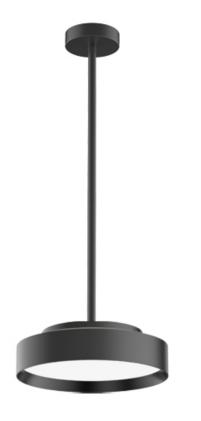

## SAPR-9409018F-BB

Round Rod Pendant luminaire made of die-cast-aluminium with black powder-coating finish (RAL 9005) and black decoration ring, ON-OFF Driver, LED 18W, measurement Ø350mm, luminaires weight is approximately 3350g, CCT 4000K with an LED Output of 2500lm, high color rendering at an index of CRI90, after a lifetime of 50000h min. 80% of the luminous flux with energy efficient OSRAM LED Chips, 5 years warranty, wide beam characteristic with 90° beam angle, lighting perfectly suitable for reading, writing as well as computer and control work according to DIN EN 12464-1 (UGR<19), degree of housing protection according to DIN EN 60529 (IP40)

## MaterialPhotometric Datadie-cast-aluminiumBeam Angle: 90° W

## Dimension

Light Temperature Colour/Finish
4000K black

Ø350