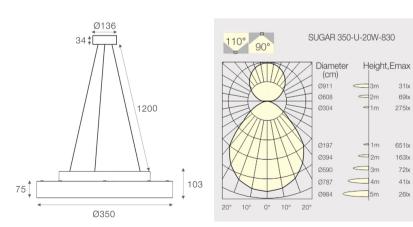

## SAPW-8279012D-BB-U

Round direct luminaire with uplight made of die-cast-aluminium with black powder-coating finish (RAL 9005) and black decoration ring, DALI Dim Driver, LED 12W+8W, measurement Ø350mm, luminaires weight is approximately 3600g, CCT 2700K with an LED Output of 1800lm / 900lm, decent color rendering at an index of CRI80, after a lifetime of 50000h min. 80% of the luminous flux with energy efficient OSRAM LED Chips, 5 years warranty, wide beam characteristic with 90° / 110° beam angle, lighting perfectly suitable for reading, writing as well as computer and control work according to DIN EN 12464-1 (UGR<19), degree of housing protection according to DIN EN 60529 (IP40)

31lx

69lx

275lx

651lx

163lx

72lx

41lx

26lx