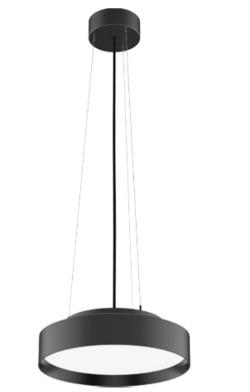

## SAPW-8279012D-BB-U

Round direct luminaire with uplight made of die-cast-aluminium with black powder-coating finish (RAL 9005) and black decoration ring, DALI Dim Driver, LED 12W+8W, measurement Ø350mm, luminaires weight is approximately 3600g, CCT 2700K with an LED Output of 1800lm / 900lm, decent color rendering at an index of CRI80, after a lifetime of 50000h min. 80% of the luminous flux with energy efficient OSRAM LED Chips, 5 years warranty, wide beam characteristic with 90° / 110° beam angle, lighting perfectly suitable for reading, writing as well as computer and control work according to DIN EN 12464-1 (UGR<19), degree of housing protection according to DIN EN 60529 (IP40)