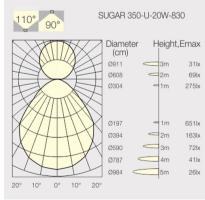

die-cast-aluminium Beam Angle: 10° W

Photometric Data

## Downloads

▶ Instructions

Photometry