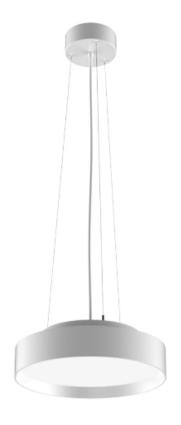

## SAPW-8279012P-WW-U

Round direct luminaire with uplight made of die-cast-aluminium with white powder-coating finish (RAL 9016) and white decoration ring, Phase Dim Driver, LED 12W+8W, measurement Ø350mm, luminaires weight is approximately 3600g, CCT 2700K with an LED Output of 1800lm / 900lm, decent color rendering at an index of CRI80, after a lifetime of 50000h min. 80% of the luminous flux with energy efficient OSRAM LED Chips, 5 years warranty, wide beam characteristic with 90° / 110° beam angle, lighting perfectly suitable for reading, writing as well as computer and control work according to DIN EN 12464-1 (UGR<19), degree of housing protection according to DIN EN 60529 (IP40)