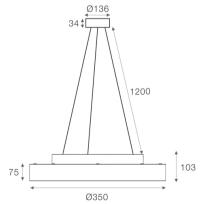

## SAPW-8279012P-WW-U

Round direct luminaire with uplight made of die-cast-aluminium with white powder-coating finish (RAL 9016) and white decoration ring, Phase Dim Driver, LED 12W+8W, measurement Ø350mm, luminaires weight is approximately 3600g, CCT 2700K with an LED Output of 1800lm / 900lm, decent color rendering at an index of CRI80, after a lifetime of 50000h min. 80% of the luminous flux with energy efficient OSRAM LED Chips, 5 years warranty, wide beam characteristic with 90° / 110° beam angle, lighting perfectly suitable for reading, writing as well as computer and control work according to DIN EN 12464-1 (UGR<19), degree of housing protection according to DIN EN 60529 (IP40)

## Dimension

Material

Light Temperature Colour/Finish
2700K white