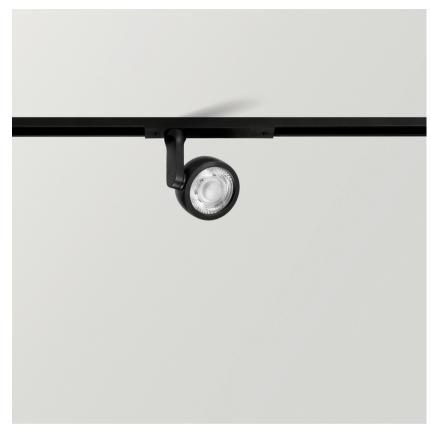

## SIX XS 24V 34° 2700K NT

Six XS 24V is a projector for the Minimal Track system that stands out for its lightness and elegance. Its body; disk looking, rounded shaped, encloses an innovative combination of reflector and lens. The combined action of both, allows Six to direct light rays with the maximum uniformity in a very small distance that, at the same time, has made possible its differential design-reduced and minimalist-.

### Dimension

112x89x26 mm Gross Weight: 85

# Light Temperature Colour/Finish 2700k Textured black