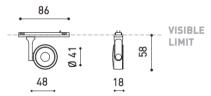

ystem that stands out for its lightness and elegance. Its body; disk looking, rounded shaped, encloses an innovative combination of reflector and lens. The combined action of both, allows Six to direct light rays with the maximum uniformity in a very small distance that, at the same time, has made possible its differential design-reduced and minimalist-.

### Downloads

CAD

▶ Instructions

▶ Photometry

# Type Track Material Aluminium, 9005

**Brand**Arkoslight

# Designer

Rubén Saldaña

### Electrical Characteristics

IP 20 24Vdc

24Vdc L80B10 (Tj=85°C) >60.000h MacAdam Step 2 No Dim 3.5 W

# erial Photometric Data

Aluminium, Polycarbonate

Beam Angle: 34° W Efficiency: 88%

CRI>90

### Dimension

112x89x26 mm Gross Weight: 85

# Light Temperature Colour/Finish 2700k Textured black