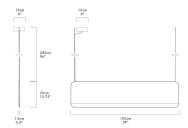

## Dimension

Felt, Acrylic

100% Merino Wool

| Light Temperature | Colour/Finish |
|-------------------|---------------|
| 2700K             | WOOL BLACK    |
|                   |               |