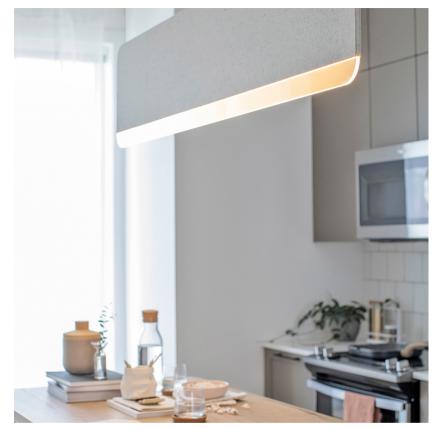

## SLA-150-P-BLK-27-DAL-230

The Slab 150 light combines a visually graphic presence, impossibly slim profile and acoustic dampening properties to provide an aesthetically unique and diverse light fixture which is effortlessly useful in a myriad of applications; corporate office; crowded restaurant; dining room table, and much more.