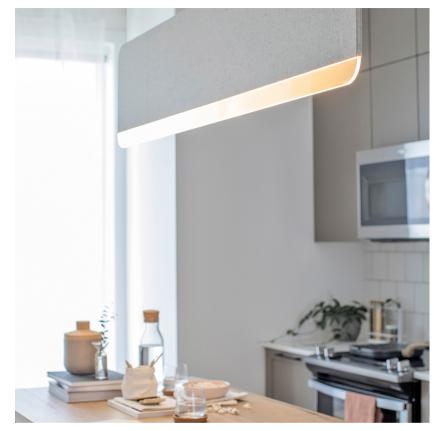

## SLA-150-P-BLK-30-ELV-230

The Slab 150 light combines a visually graphic presence, impossibly slim profile and acoustic dampening properties to provide an aesthetically unique and diverse light fixture which is effortlessly useful in a myriad of applications; corporate office; crowded restaurant; dining room table, and much more.