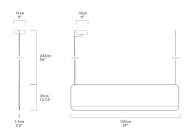

## Dimension

100% Merino Wool Felt,Acrylic

Material

| Light Temperature | Colour/Finish |
|-------------------|---------------|
| 2700K             | WOOL BLACK    |
|                   |               |