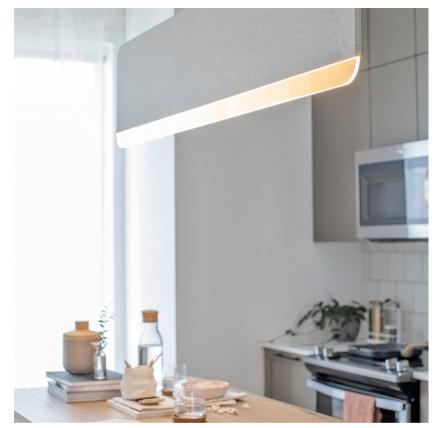

## SLA-150-P-BRN-30-DAL-230

The Slab 150 light combines a visually graphic presence, impossibly slim profile and acoustic dampening properties to provide an aesthetically unique and diverse light fixture which is effortlessly useful in a myriad of applications; corporate office; crowded restaurant; dining room table, and much more.