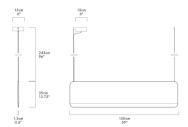

## Dimension

Felt, Acrylic

100% Merino Wool

| Light Temperature | Colour/Finish |
|-------------------|---------------|
| 2700K             | WOOL BROWN    |
|                   |               |