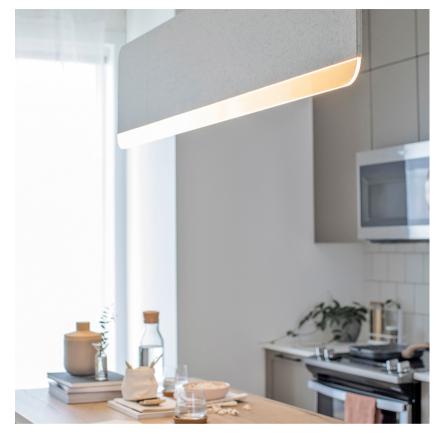

## SLA-150-P-BRN-35-ELV-230

The Slab 150 light combines a visually graphic presence, impossibly slim profile and acoustic dampening properties to provide an aesthetically unique and diverse light fixture which is effortlessly useful in a myriad of applications; corporate office; crowded restaurant; dining room table, and much more.