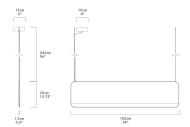

## SLA-150-P-BRN-35-ELV-230

The Slab 150 light combines a visually graphic presence, impossibly slim profile and acoustic dampening properties to provide an aesthetically unique and diverse light fixture which is effortlessly useful in a myriad of applications; corporate office; crowded restaurant; dining room table, and much more.

## Downloads

- CAD
- ▶ Instructions
- ▶ Photometry

| Brand    | Designer                   |
|----------|----------------------------|
| ANDlight | LUKAS PEET                 |
| Туре     | Electrical Characteristics |

Ceiling IP 20

15W LED Panel N/A

90+

MaterialPhotometric Data100% Merino WoolTotal Flux: 1048

Felt,Acrylic

## Dimension

Light Temperature Colour/Finish
2700K WOOL BROWN