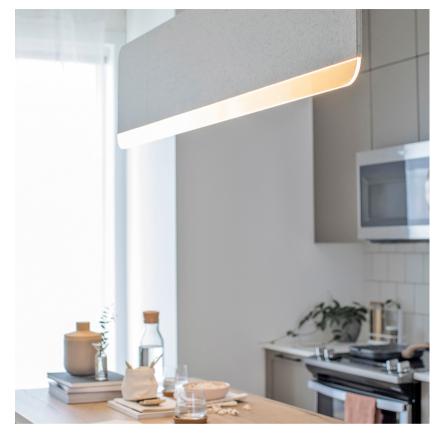

## SLA-150-P-GRN-35-ELV-230

The Slab 150 light combines a visually graphic presence, impossibly slim profile and acoustic dampening properties to provide an aesthetically unique and diverse light fixture which is effortlessly useful in a myriad of applications; corporate office; crowded restaurant; dining room table, and much more.