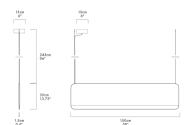

## Dimension

Felt, Acrylic

| Light Temperature | Colour/Finish |
|-------------------|---------------|
| 2700K             | fern Green    |
|                   |               |