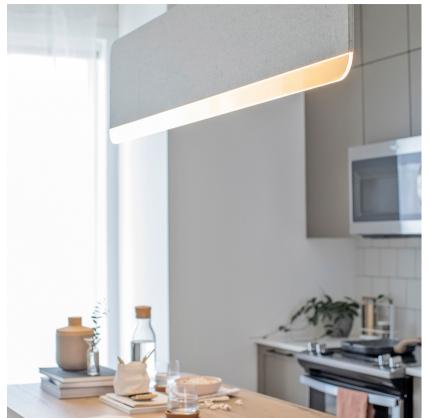

The Slab 150 light combines a visually graphic presence, impossibly slim profile and acoustic dampening properties to provide an aesthetically unique and diverse light fixture which is effortlessly useful in a myriad of applications; corporate office; crowded restaurant; dining room table, and much more.

## Material

100% Merino Wool Felt,Acrylic

Photometric Data Total Flux: 1048

90+

Dimension

Light Temperature

2700K

Colour/Finish

WOOL GREY

15 cm 6" 15cm 6' 243cm 96" 35cm 13.75\* 1.5cm 0.6" 150cm 59\*