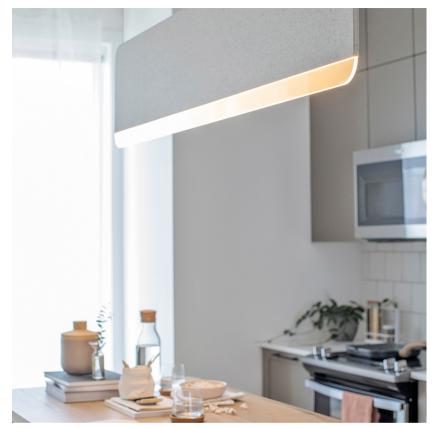

## SLA-150-P-GRY-30-ELV-230

The Slab 150 light combines a visually graphic presence, impossibly slim profile and acoustic dampening properties to provide an aesthetically unique and diverse light fixture which is effortlessly useful in a myriad of applications; corporate office; crowded restaurant; dining room table, and much more.