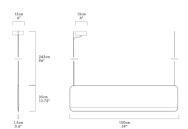

## Dimension

| Light Temperature | Colour/Finish |
|-------------------|---------------|
| 2700K             | WOOL GREY     |
|                   |               |