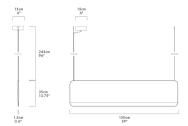

## Dimension

Туре

| Light Temperature | Colour/Finish |
|-------------------|---------------|
| 2700K             | WOOL GREY     |
|                   |               |