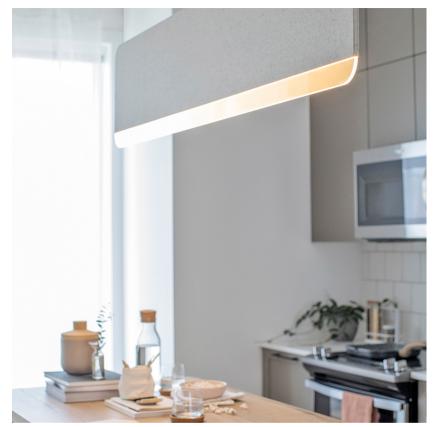

## SLA-150-P-GRY-35-DAL-230

The Slab 150 light combines a visually graphic presence, impossibly slim profile and acoustic dampening properties to provide an aesthetically unique and diverse light fixture which is effortlessly useful in a myriad of applications; corporate office; crowded restaurant; dining room table, and much more.