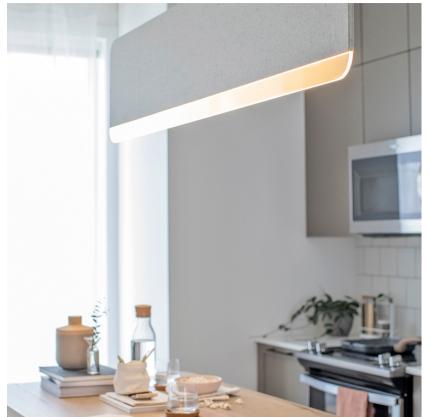

| SLA-150-P-WWH-27-DAL-230                                                                                                                                                                                                  | Brand                            | Designer                      |
|---------------------------------------------------------------------------------------------------------------------------------------------------------------------------------------------------------------------------|----------------------------------|-------------------------------|
|                                                                                                                                                                                                                           | ANDlight                         | LUKAS PEET                    |
| The Slab 150 light combines a visually graphic presence,                                                                                                                                                                  | Туре                             | Electrical Characteristic     |
| impossibly slim profile and acoustic<br>dampening properties to provide<br>an aesthetically unique and diverse<br>light fixture which is effortlessly<br>useful in a myriad of applications;<br>corporate office; crowded | Ceiling                          | IP 20<br>15W LED Panel<br>N/A |
| restaurant; dining room table, and<br>much more.                                                                                                                                                                          | Material                         | Photometric Data              |
|                                                                                                                                                                                                                           | 100% Merino Wool<br>Felt,Acrylic | Total Flux: 1048<br>90+       |
| Downloads                                                                                                                                                                                                                 | Dimension                        |                               |
| CAD                                                                                                                                                                                                                       | Light Temperature                | Colour/Finish                 |
| ► Instructions                                                                                                                                                                                                            | 2700K                            | WOOL WHITE                    |
| Photometry                                                                                                                                                                                                                | 27001                            |                               |