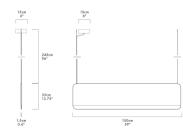

| SLA-150-P-WWH-27-DAL-230                                                                                                                                                                                                  | Brand                            | Designer                      |
|---------------------------------------------------------------------------------------------------------------------------------------------------------------------------------------------------------------------------|----------------------------------|-------------------------------|
|                                                                                                                                                                                                                           | ANDlight                         | LUKAS PEET                    |
| The Slab 150 light combines a visually graphic presence,                                                                                                                                                                  | Туре                             | Electrical Characteristic     |
| impossibly slim profile and acoustic<br>dampening properties to provide<br>an aesthetically unique and diverse<br>light fixture which is effortlessly<br>useful in a myriad of applications;<br>corporate office; crowded | Ceiling                          | IP 20<br>15W LED Panel<br>N/A |
| restaurant; dining room table, and<br>much more.                                                                                                                                                                          | Material                         | Photometric Data              |
|                                                                                                                                                                                                                           | 100% Merino Wool<br>Felt,Acrylic | Total Flux: 1048<br>90+       |
| Downloads                                                                                                                                                                                                                 | Dimension                        |                               |
| CAD                                                                                                                                                                                                                       | Light Temperature                | Colour/Finish                 |
| ► Instructions                                                                                                                                                                                                            | 2700K                            | WOOL WHITE                    |
| Photometry                                                                                                                                                                                                                | 27001                            |                               |