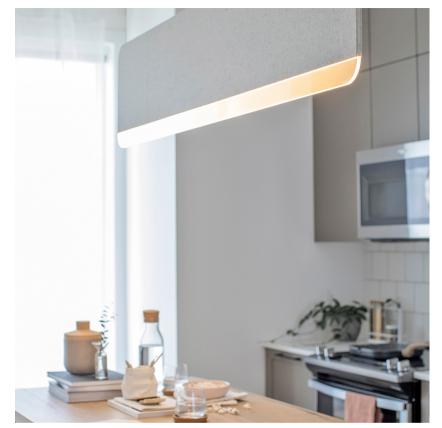

## SLA-150-P-WWH-30-DAL-230

The Slab 150 light combines a visually graphic presence, impossibly slim profile and acoustic dampening properties to provide an aesthetically unique and diverse light fixture which is effortlessly useful in a myriad of applications; corporate office; crowded restaurant; dining room table, and much more.