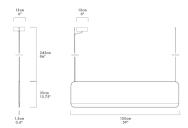

## Dimension

Felt, Acrylic

| Light Temperature | Colour/Finish |
|-------------------|---------------|
| 2700K             | WOOL WHITE    |
|                   |               |