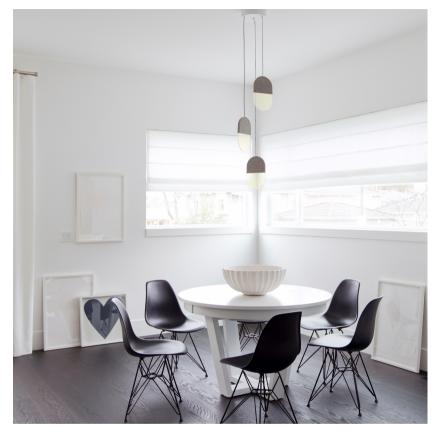

## SLA-20.3-P-BLK-41-DAL-230

Available as a single pendant or multiple pendants on one canopy (P20.3, P20.5), the P20 group is field-height adjustable and like the other Slab lights is enveloped in 100% natural industrial grade Merino wool felt. The SLAB series was designed to aid in reducing the acoustic ambient noise of an environment by absorbing sound waves, making it perfect for a wide range of applications and spaces.