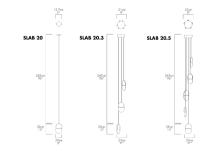

## SLA-20.3-P-GLD-27-DAL-230

Available as a single pendant or multiple pendants on one canopy (P20.3, P20.5), the P20 group is field-height adjustable and like the other Slab lights is enveloped in 100% natural industrial grade Merino wool felt. The SLAB series was designed to aid in reducing the acoustic ambient noise of an environment by absorbing sound waves, making it perfect for a wide range of applications and spaces.