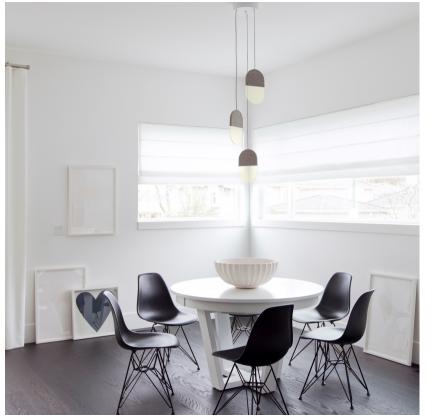

## SLA-20.3-P-GLD-27-DAL-230

Available as a single pendant or multiple pendants on one canopy (P20.3, P20.5), the P20 group is field-height adjustable and like the other Slab lights is enveloped in 100% natural industrial grade Merino wool felt. The SLAB series was designed to aid in reducing the acoustic ambient noise of an environment by absorbing sound waves, making it perfect for a wide range of applications and spaces.