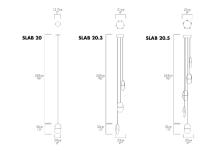

## SLA-20.3-P-GLD-35-010-230

Available as a single pendant or multiple pendants on one canopy (P20.3, P20.5), the P20 group is field-height adjustable and like the other Slab lights is enveloped in 100% natural industrial grade Merino wool felt. The SLAB series was designed to aid in reducing the acoustic ambient noise of an environment by absorbing sound waves, making it perfect for a wide range of applications and spaces.