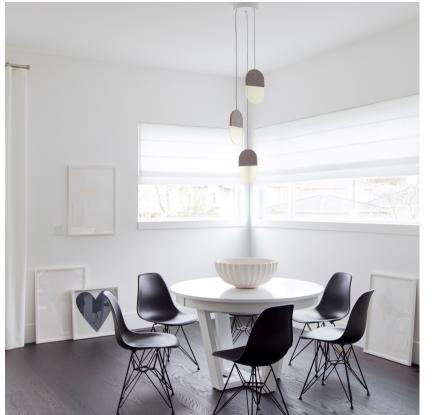

## SLA-20.3-P-GLD-35-010-230

Available as a single pendant or multiple pendants on one canopy (P20.3, P20.5), the P20 group is field-height adjustable and like the other Slab lights is enveloped in 100% natural industrial grade Merino wool felt. The SLAB series was designed to aid in reducing the acoustic ambient noise of an environment by absorbing sound waves, making it perfect for a wide range of applications and spaces.