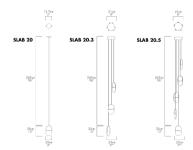

## SLA-20.3-P-GRY-30-010-230

Available as a single pendant or multiple pendants on one canopy (P20.3, P20.5), the P20 group is field-height adjustable and like the other Slab lights is enveloped in 100% natural industrial grade Merino wool felt. The SLAB series was designed to aid in reducing the acoustic ambient noise of an environment by absorbing sound waves, making it perfect for a wide range of applications and spaces.

## Dimension

| Light Temperature | Colour/Finish |
|-------------------|---------------|
| 2700K             | WOOL GREY     |
|                   |               |