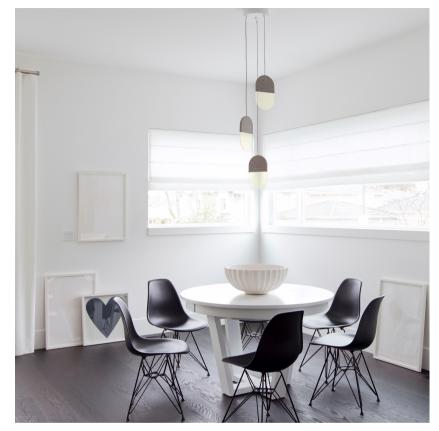

## SLA-20.3-P-GRY-30-010-230

Available as a single pendant or multiple pendants on one canopy (P20.3, P20.5), the P20 group is field-height adjustable and like the other Slab lights is enveloped in 100% natural industrial grade Merino wool felt. The SLAB series was designed to aid in reducing the acoustic ambient noise of an environment by absorbing sound waves, making it perfect for a wide range of applications and spaces.