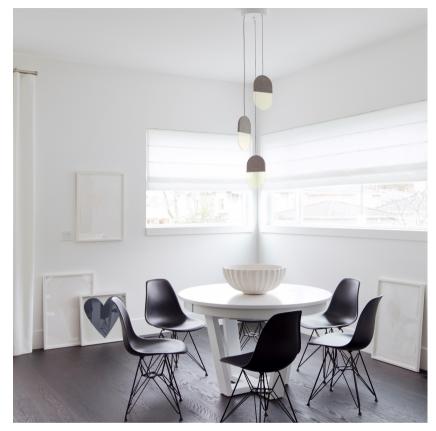

## SLA-20.3-P-GRY-41-010-230

Available as a single pendant or multiple pendants on one canopy (P20.3, P20.5), the P20 group is field-height adjustable and like the other Slab lights is enveloped in 100% natural industrial grade Merino wool felt. The SLAB series was designed to aid in reducing the acoustic ambient noise of an environment by absorbing sound waves, making it perfect for a wide range of applications and spaces.