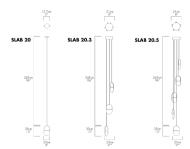

## SLA-20.3-P-GRY-41-010-230

Available as a single pendant or multiple pendants on one canopy (P20.3, P20.5), the P20 group is field-height adjustable and like the other Slab lights is enveloped in 100% natural industrial grade Merino wool felt. The SLAB series was designed to aid in reducing the acoustic ambient noise of an environment by absorbing sound waves, making it perfect for a wide range of applications and spaces.

## Dimension

| Light Temperature | Colour/Finish |
|-------------------|---------------|
| 2700K             | WOOL GREY     |
|                   |               |