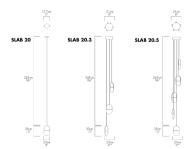

## SLA-20.3-P-GRY-41-ELV-230

Available as a single pendant or multiple pendants on one canopy (P20.3, P20.5), the P20 group is field-height adjustable and like the other Slab lights is enveloped in 100% natural industrial grade Merino wool felt. The SLAB series was designed to aid in reducing the acoustic ambient noise of an environment by absorbing sound waves, making it perfect for a wide range of applications and spaces.

## Dimension

| Light Temperature | Colour/Finish |
|-------------------|---------------|
| 2700K             | WOOL GREY     |
|                   |               |