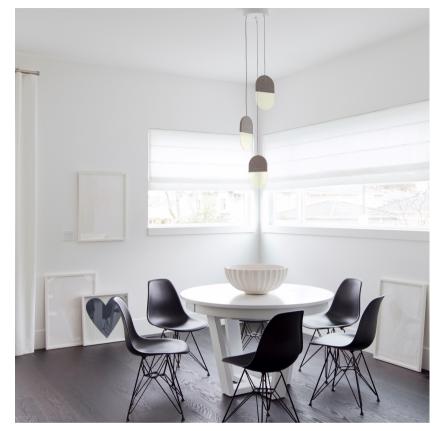

## SLA-20.3-P-GRY-41-ELV-230

Available as a single pendant or multiple pendants on one canopy (P20.3, P20.5), the P20 group is field-height adjustable and like the other Slab lights is enveloped in 100% natural industrial grade Merino wool felt. The SLAB series was designed to aid in reducing the acoustic ambient noise of an environment by absorbing sound waves, making it perfect for a wide range of applications and spaces.