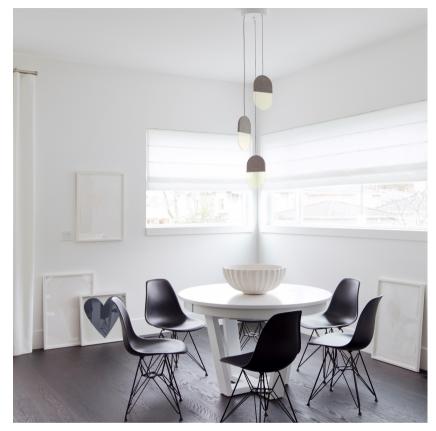

## SLA-20.5-P-BLK-30-DAL-230

Available as a single pendant or multiple pendants on one canopy (P20.3, P20.5), the P20 group is field-height adjustable and like the other Slab lights is enveloped in 100% natural industrial grade Merino wool felt. The SLAB series was designed to aid in reducing the acoustic ambient noise of an environment by absorbing sound waves, making it perfect for a wide range of applications and spaces.