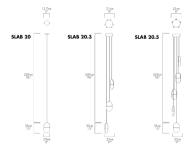

## SLA-20.5-P-BLK-30-DAL-230

Available as a single pendant or multiple pendants on one canopy (P20.3, P20.5), the P20 group is field-height adjustable and like the other Slab lights is enveloped in 100% natural industrial grade Merino wool felt. The SLAB series was designed to aid in reducing the acoustic ambient noise of an environment by absorbing sound waves, making it perfect for a wide range of applications and spaces.