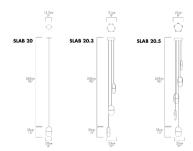

## Dimension

Brand

| Light Temperature | Colour/Finish |
|-------------------|---------------|
| 2700K             | WOOL BLACK    |
|                   |               |