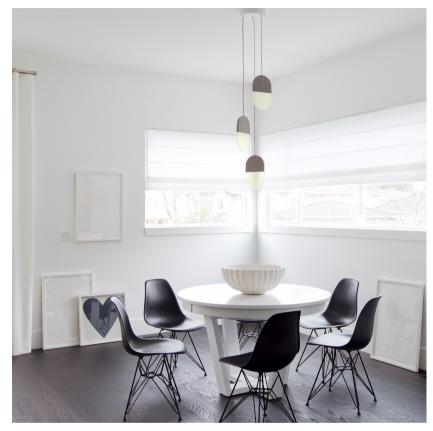

## SLA-20.5-P-BLK-35-DAL-230

Available as a single pendant or multiple pendants on one canopy (P20.3, P20.5), the P20 group is field-height adjustable and like the other Slab lights is enveloped in 100% natural industrial grade Merino wool felt. The SLAB series was designed to aid in reducing the acoustic ambient noise of an environment by absorbing sound waves, making it perfect for a wide range of applications and spaces.