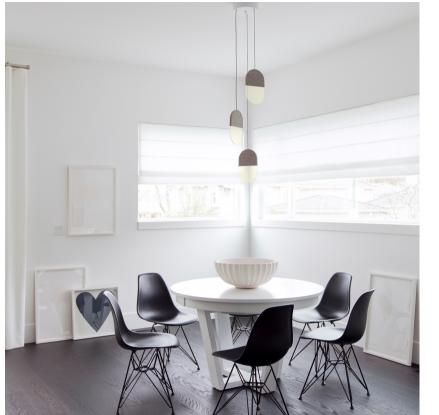

## SLA-20.5-P-BRN-41-010-230

Available as a single pendant or multiple pendants on one canopy (P20.3, P20.5), the P20 group is field-height adjustable and like the other Slab lights is enveloped in 100% natural industrial grade Merino wool felt. The SLAB series was designed to aid in reducing the acoustic ambient noise of an environment by absorbing sound waves, making it perfect for a wide range of applications and spaces.