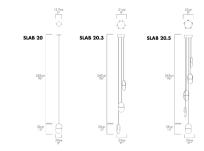

## SLA-20.5-P-BRN-41-010-230

Available as a single pendant or multiple pendants on one canopy (P20.3, P20.5), the P20 group is field-height adjustable and like the other Slab lights is enveloped in 100% natural industrial grade Merino wool felt. The SLAB series was designed to aid in reducing the acoustic ambient noise of an environment by absorbing sound waves, making it perfect for a wide range of applications and spaces.

## Dimension

Light Temperature

2700K

Colour/Finish

WOOL BROWN