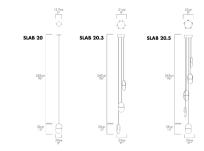

## SLA-20.5-P-BRN-41-ELV-230

Available as a single pendant or multiple pendants on one canopy (P20.3, P20.5), the P20 group is field-height adjustable and like the other Slab lights is enveloped in 100% natural industrial grade Merino wool felt. The SLAB series was designed to aid in reducing the acoustic ambient noise of an environment by absorbing sound waves, making it perfect for a wide range of applications and spaces.

## $\mathsf{Downloads}$

CAD
Instructions
Photometry

| Brand    |  |
|----------|--|
| ANDlight |  |

**Type** Ceiling