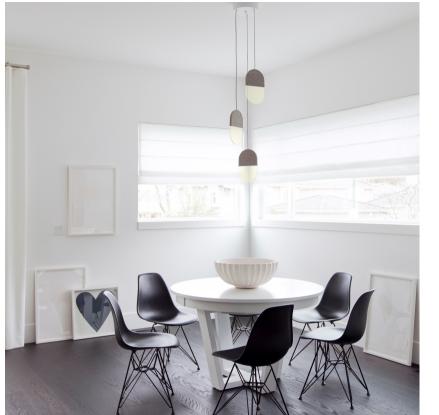

## SLA-20.5-P-BRN-41-ELV-230

Available as a single pendant or multiple pendants on one canopy (P20.3, P20.5), the P20 group is field-height adjustable and like the other Slab lights is enveloped in 100% natural industrial grade Merino wool felt. The SLAB series was designed to aid in reducing the acoustic ambient noise of an environment by absorbing sound waves, making it perfect for a wide range of applications and spaces.