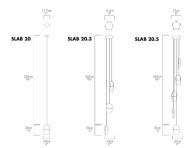

## Dimension

| Light Temperature | Colour/Finish |
|-------------------|---------------|
| 2700K             | FERN GREEN    |
|                   |               |