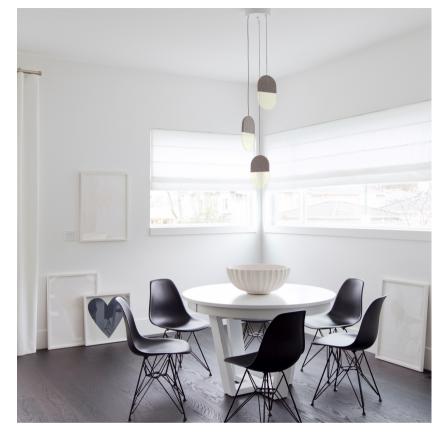

## SLA-20.5-P-GRN-30-010-230

Available as a single pendant or multiple pendants on one canopy (P20.3, P20.5), the P20 group is field-height adjustable and like the other Slab lights is enveloped in 100% natural industrial grade Merino wool felt. The SLAB series was designed to aid in reducing the acoustic ambient noise of an environment by absorbing sound waves, making it perfect for a wide range of applications and spaces.