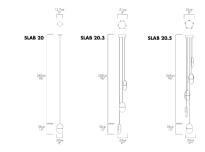

## SLA-20-P-BLK-30-ELV-230

Available as a single pendant or multiple pendants on one canopy (P20.3, P20.5), the P20 group is field-height adjustable and like the other Slab lights is enveloped in 100% natural industrial grade Merino wool felt. The SLAB series was designed to aid in reducing the acoustic ambient noise of an environment by absorbing sound waves, making it perfect for a wide range of applications and spaces.

## Dimension

Light Temperature

2700K

Colour/Finish

WOOL BLACK

Address 21/ 198-222 Young Street Waterloo NSW 2017, Australia Open Hours Monday - Friday 9am - 5pm