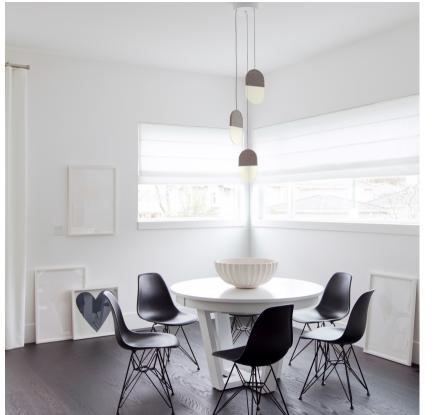

## SLA-20-P-BLK-30-ELV-230

Available as a single pendant or multiple pendants on one canopy (P20.3, P20.5), the P20 group is field-height adjustable and like the other Slab lights is enveloped in 100% natural industrial grade Merino wool felt. The SLAB series was designed to aid in reducing the acoustic ambient noise of an environment by absorbing sound waves, making it perfect for a wide range of applications and spaces.