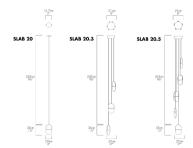

## SLA-20-P-BRN-30-DAL-230

Available as a single pendant or multiple pendants on one canopy (P20.3, P20.5), the P20 group is field-height adjustable and like the other Slab lights is enveloped in 100% natural industrial grade Merino wool felt. The SLAB series was designed to aid in reducing the acoustic ambient noise of an environment by absorbing sound waves, making it perfect for a wide range of applications and spaces.

## Dimension

| Light Temperature | Colour/Finish |
|-------------------|---------------|
| 2700K             | WOOL BROWN    |
|                   |               |