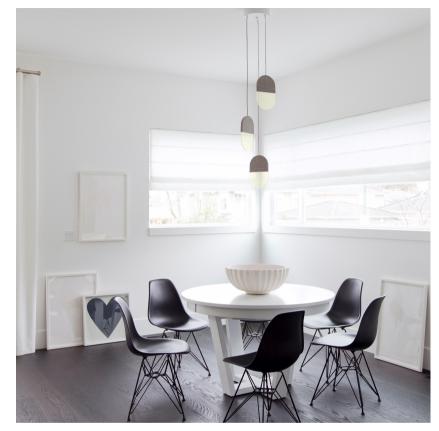

## SLA-20-P-BRN-30-DAL-230

Available as a single pendant or multiple pendants on one canopy (P20.3, P20.5), the P20 group is field-height adjustable and like the other Slab lights is enveloped in 100% natural industrial grade Merino wool felt. The SLAB series was designed to aid in reducing the acoustic ambient noise of an environment by absorbing sound waves, making it perfect for a wide range of applications and spaces.