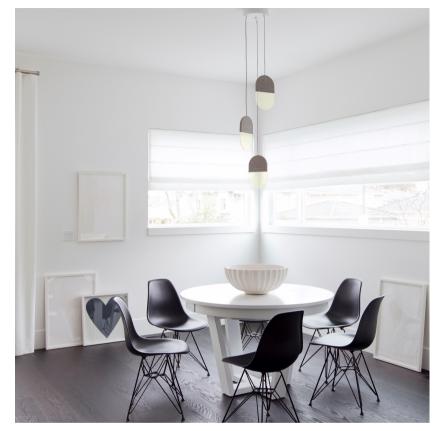

## SLA-20-P-BRN-35-ELV-230

Available as a single pendant or multiple pendants on one canopy (P20.3, P20.5), the P20 group is field-height adjustable and like the other Slab lights is enveloped in 100% natural industrial grade Merino wool felt. The SLAB series was designed to aid in reducing the acoustic ambient noise of an environment by absorbing sound waves, making it perfect for a wide range of applications and spaces.