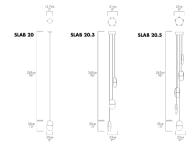

## SLA-20-P-BRN-35-ELV-230

Available as a single pendant or multiple pendants on one canopy (P20.3, P20.5), the P20 group is field-height adjustable and like the other Slab lights is enveloped in 100% natural industrial grade Merino wool felt. The SLAB series was designed to aid in reducing the acoustic ambient noise of an environment by absorbing sound waves, making it perfect for a wide range of applications and spaces.

## Dimension

Brand

| Light Temperature | Colour/Finish |
|-------------------|---------------|
| 2700K             | WOOL BROWN    |
|                   |               |