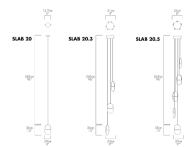

## SLA-20-P-BRN-41-010-230

Available as a single pendant or multiple pendants on one canopy (P20.3, P20.5), the P20 group is field-height adjustable and like the other Slab lights is enveloped in 100% natural industrial grade Merino wool felt. The SLAB series was designed to aid in reducing the acoustic ambient noise of an environment by absorbing sound waves, making it perfect for a wide range of applications and spaces.

Dimension

2700K WOOL BROWN

Colour/Finish