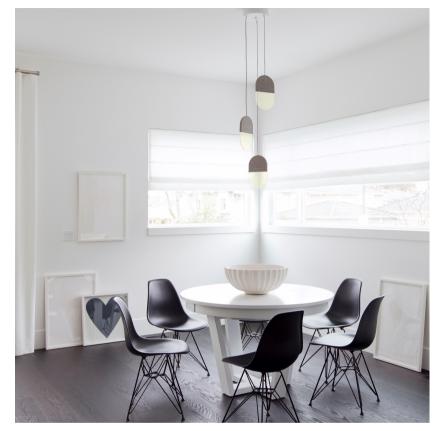

## SLA-20-P-BRN-41-010-230

Available as a single pendant or multiple pendants on one canopy (P20.3, P20.5), the P20 group is field-height adjustable and like the other Slab lights is enveloped in 100% natural industrial grade Merino wool felt. The SLAB series was designed to aid in reducing the acoustic ambient noise of an environment by absorbing sound waves, making it perfect for a wide range of applications and spaces.