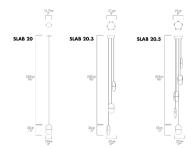

## Dimension

| Light Temperature | Colour/Finish |
|-------------------|---------------|
| 2700K             | MARIGOLD      |
|                   |               |